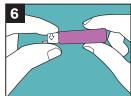

#### INSTRUCTIONS FOR USE

Rotate the twisting cap less than half a round

Pull out the twisting cap

Place the device on the puncture site and push to start

Press lightly on the finger towards the puncture site to obtain an adequate blood sample