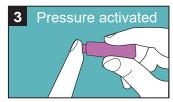

#### INSTRUCTIONS FOR USE

Rotate the twisting cap less than half a round

Pull out the twisting cap

Place the device on the puncture site and push to start

Press lightly on the finger towards the puncture site to obtain an adequate blood sample