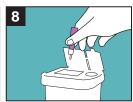

#### **DISPOSAL**

Push the cap into the used safety lancet reversely until the cap is fully secured. Then discard lancet into a sharps container