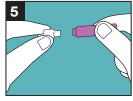

#### **DISPOSAL**

Push the cap into the used safety lancet reversely until the cap is fully secured. Then discard lancet into a sharps container