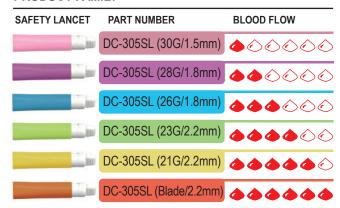

ETS

**DC-305SL** 

### Safe

- · Needle fully shielded before and after use
- Sterilised by gamma irradiation

#### Comfortable

- · High quality tri-bevel needle
- High speed penetration
- Tri-level ground tip keeps good blood flow

#### Easy to use

- · Preloaded and pressure activated
- · No lancing device required
- · Simple activation by single push





#### INSTRUCTIONS FOR USE



Rotate the twisting cap less than half a round



Pull out the twisting cap



Place the device on the puncture site and push to start



Press lightly on the finger towards the puncture site to obtain an adequate blood sample

#### **DISPOSAL**

Push the cap into the used safety lancet reversely until the cap is fully secured. Then discard lancet into a sharps container









#### **PRODUCT FAMILY**



Authorised Distributor: