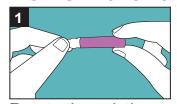

#### INSTRUCTIONS FOR USE

Rotate the twisting cap less than half a round

Pull out the twisting cap

Place the device on the puncture site and push to start

Press lightly on the finger towards the puncture site to obtain an adequate blood sample