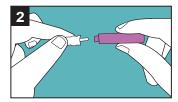

#### INSTRUCTIONS FOR USE

Rotate the twisting cap less than half a round

Pull out the twisting cap

Place the device on the puncture site and push to start

Press lightly on the finger towards the puncture site to obtain an adequate blood sample