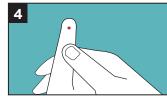

#### INSTRUCTIONS FOR USE

Rotate the twisting cap less than half a round

Pull out the twisting cap

Place the device on the puncture site and push to start

Press lightly on the finger towards the puncture site to obtain an adequate blood sample