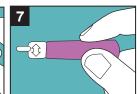

#### INSTRUCTIONS FOR USE

Rotate the twisting cap less than half a round

Pull out the twisting cap

Place the device on the puncture site and push to start

Press lightly on the finger towards the puncture site to obtain an adequate blood sample