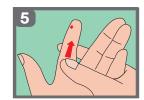

# **INSTRUCTIONS FOR USE**

Rotate the twisting cap less than half a round

Pull out the twisting cap

Place the device on the puncture site and push to start

Discard lancet into a sharps container

Press lightly on the finger towards the puncture site to obtain an adequate blood sample