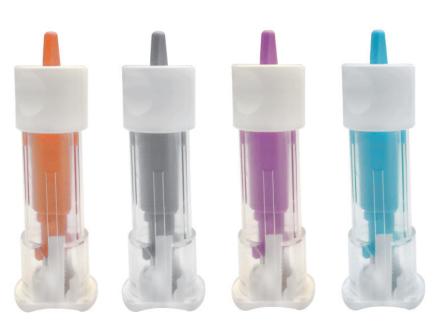

# DiabeCHECK SAFETY BLOOD LANCETS

**DC-303SL** 

### Safe

- · Needle fully shielded before and after use
- · Sterilised by gamma irradiation

## Comfortable

- High quality tri-bevel needle
- High speed penetration
- Tri-level ground tip keeps good blood flow

# Easy to use

- Pre-loaded and pressure-activated
- No lancing device required
- Simple activation by single push