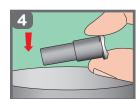

# **INSTRUCTIONS FOR USE**

Rotate the twisting cap less than half a round

Pull out the twisting cap

Place the device on the puncture site and push to start

Discard lancet into a sharps container

Press lightly on the finger towards the puncture site to obtain an adequate blood sample