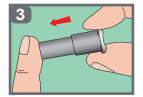

# **INSTRUCTIONS FOR USE**

Rotate the twisting cap less than half a round

Pull out the twisting cap

Place the device on the puncture site and push to start

Discard lancet into a sharps container

Press lightly on the finger towards the puncture site to obtain an adequate blood sample