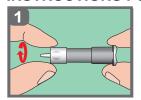

# **INSTRUCTIONS FOR USE**

Rotate the twisting cap less than half a round

Pull out the twisting cap

Place the device on the puncture site and push to start

Discard lancet into a sharps container

Press lightly on the finger towards the puncture site to obtain an adequate blood sample