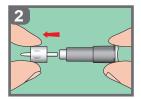

# **INSTRUCTIONS FOR USE**

Rotate the twisting cap less than half a round

Pull out the twisting cap

Place the device on the puncture site and push to start

Discard lancet into a sharps container

Press lightly on the finger towards the puncture site to obtain an adequate blood sample